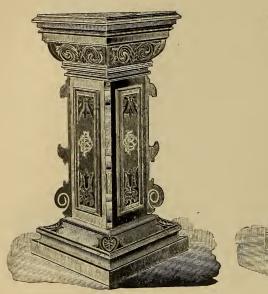

# URNS.

Urn No. 65.

Urn No. 67.

Urn No. 66.

| 65 | Urns, new style, 29 inches high, feet and bowl of metal, fancy turned standards (see illustration); per pair      | \$ 2 | 2 2 | 25 |
|----|-------------------------------------------------------------------------------------------------------------------|------|-----|----|
| 66 | Urns, oak, new style, 29 inches high, feet and bowl of metal, fancy turned standards (see illustration); per pair | ć    | 3 2 | 25 |
| 67 | Urns, of metal, nickel-plated, 20 inches high, very handsome (see illustration): per pair                         | 10   | ) ( | 00 |

# URNS—Continued.

Urn No. 68.

Urn No. 69.

| 68  | Urns, of metal, nickel-plated, 24 inches high; very handsome (see illustration); per pair                         | \$ 4 | £ å | 5( |
|-----|-------------------------------------------------------------------------------------------------------------------|------|-----|----|
| 69  | Urns, of metal, nickel-plated, square ornamental base, 24 inches high; very handsome (see illustration); per pair | 6    | ; ( | 00 |
| 69½ | Urns, oak, walnut, or ebonized, 36 inches high, finely finished; very handsome; per pair                          | 14   | 1 ( | 00 |